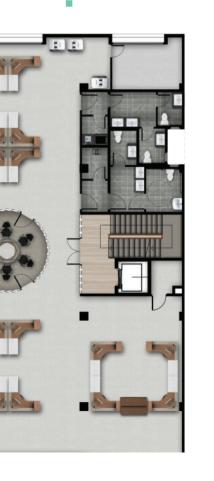

# PROPOSED FURNITURE LAYOUT

Ground Floor 240 sqm

First Floor 350 sqm

Second Floor 199 sqm