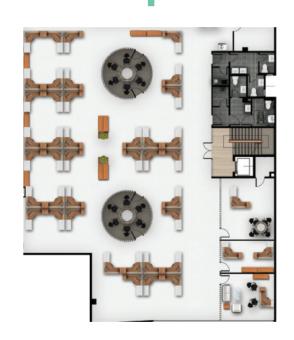

# PROPOSED FURNITURE LAYOUT

Ground Floor 240 sqm

First Floor 350 sqm

Second Floor 199 sqm