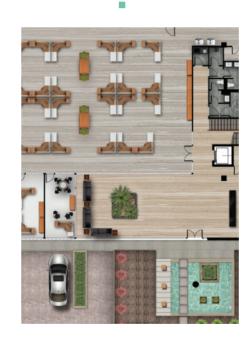

# PROPOSED FURNITURE LAYOUT

Ground Floor 507 sqm

First Floor 651 sqm

Second Floor 336.5 sqm