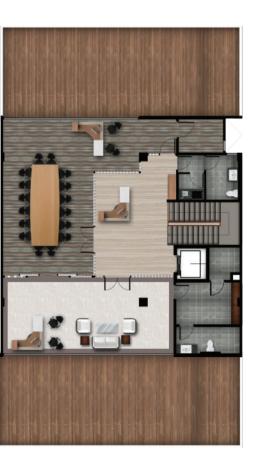

# PROPOSED FURNITURE LAYOUT

Ground Floor 190 sqm

First Floor 238 sqm

Second Floor 104 sqm