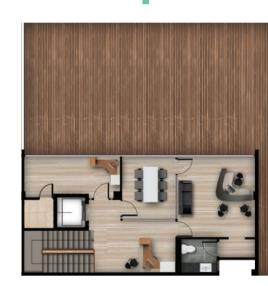

# PROPOSED FURNITURE LAYOUT

Ground Floor 507 sqm

First Floor 651 sqm

Second Floor 336.5 sqm

# PROPOSED FURNITURE LAYOUT

Ground Floor 240 sqm

First Floor 350 sqm

Second Floor 199 sqm

# PROPOSED FURNITURE LAYOUT

Ground Floor 190 sqm

First Floor 238 sqm

Second Floor 104 sqm