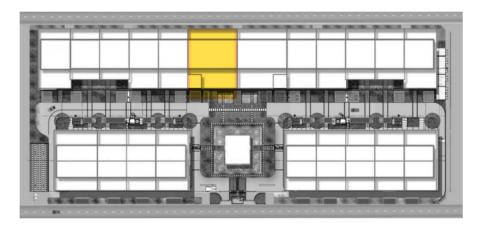

# LAYOUT PAVILIONS "A"OFFICE

### Office Features:

- Shell and core unit
- No. of Spaces: 2 units
- Space Available BUA: 1,495 sqm.
- Three VIP Car Park
- 30 basement parking (1/50 sqm rent)
- Good ceiling height

### Rental Rate:

Garden View

# LAYOUT PAVILIONS "B"OFFICE

### Office Features:

- Shell and core unit
- No. of Spaces: 10 units
- Space Available BUA: 789 947 sqm.
- Two VIP Car Park
- 18 basement parking (1/50 sqm rent)
- Good ceiling height

#### Rental Rate:

- Garden View
- Grace period 3 months
- Rental duration 3 years

# LAYOUT PAVILIONS "C"OFFICE

### Office Features:

- Shell and core unit
- No. of Spaces: 18 units
- Space Available BUA: 473 726sqm.
- One VIP Car Park
- 10 basement parking (1/50 sqm rent)
- Good ceiling height

### Rental Rate:

- Front View
- Garden View
- Adjacent to central hub
- Grace period 3 months
- Rental duration 3 years