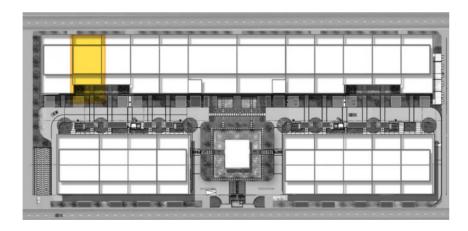

# LAYOUT PAVILIONS "A"OFFICE

### Office Features:

- Shell and core unit
- No. of Spaces: 2 units
- Space Available BUA: 1,495 sqm.
- Three VIP Car Park
- 30 basement parking (1/50 sqm rent)
- Good ceiling height

### Rental Rate:

Garden View

# LAYOUT PAVILIONS "B"OFFICE

### Office Features:

- Shell and core unit
- No. of Spaces: 10 units
- Space Available BUA: 789 947 sqm.
- Two VIP Car Park
- 18 basement parking (1/50 sqm rent)
- Good ceiling height

#### Rental Rate:

- Garden View
- Grace period 3 months
- Rental duration 3 years

# LAYOUT PAVILIONS "C"OFFICE

### Office Features:

- Shell and core unit
- No. of Spaces: 18 units
- Space Available BUA: 473 726sqm.
- One VIP Car Park
- 10 basement parking (1/50 sqm rent)
- Good ceiling height

### Rental Rate:

- Front View
- Garden View
- Adjacent to central hub
- Grace period 3 months
- Rental duration 3 years