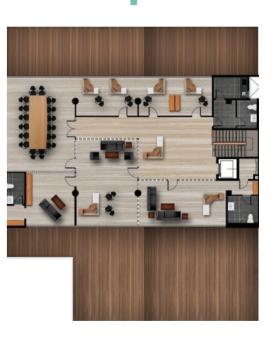

# PROPOSED FURNITURE LAYOUT

Ground Floor 190 sqm

First Floor 238 sqm

Second Floor 104 sqm