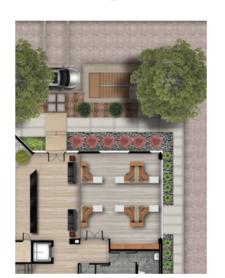

# PROPOSED FURNITURE LAYOUT

Ground Floor 507 sqm

First Floor 651 sqm

Second Floor 336.5 sqm

# PROPOSED FURNITURE LAYOUT

Ground Floor 240 sqm

First Floor 350 sqm

Second Floor 199 sqm

# PROPOSED FURNITURE LAYOUT

Ground Floor 190 sqm

First Floor 238 sqm

Second Floor 104 sqm