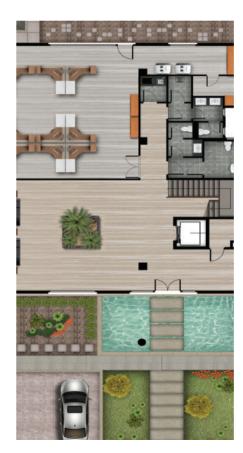

# PROPOSED FURNITURE LAYOUT

Ground Floor 507 sqm

First Floor 651 sqm

Second Floor 336.5 sqm